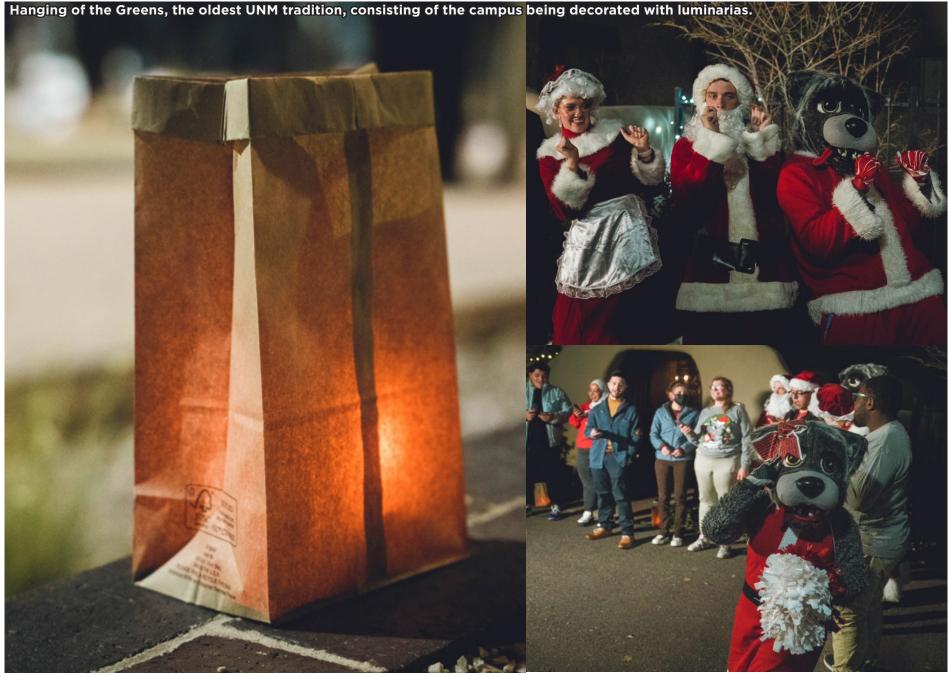

#### DECEMBER

| SUNDAY                                     | MONDAY                         | TUESDAY                                                                                                         | WEDNESDAY                                       | THURSDAY                                                                                                              | FRIDAY                                                                                                                                | SATURDAY                                                                                                                                                          |
|--------------------------------------------|--------------------------------|-----------------------------------------------------------------------------------------------------------------|-------------------------------------------------|-----------------------------------------------------------------------------------------------------------------------|---------------------------------------------------------------------------------------------------------------------------------------|-------------------------------------------------------------------------------------------------------------------------------------------------------------------|
| <b>LOBO</b><br>VILLAGE<br>Proud Partner of | Casas del Rio                  | Mid Week Movie<br>Schedule go to:<br>movies.unm.edu<br>Southwest Film Center<br>Schedule go to:<br>swfc.unm.edu |                                                 | World Cup Soccer<br>SUB Atrium<br>Craft Fair<br>10am-6pm SUB<br>craftstudio.unm.edu<br>Cuffing Season<br>shac.unm.edu | World Cup Soccer<br>SUB Atrium<br>Craft Fair<br>10am-6pm SUB<br>craftstudio.unm.edu<br>Hanging of the<br>Greens 5:30pm<br>sac.unm.edu | International Day<br>of Persons with<br>Disabilities<br>3                                                                                                         |
| National Cookie Day                        | World Cup Soccer<br>SUB Atrium | World Cup Soccer<br>SUB Atrium<br>Greek Graduation<br>6:30pm SUB<br>greeks.unm.edu                              | Ring Ceremony<br>6:30pm SUB<br>sac.unm.edu<br>7 | 8                                                                                                                     | World Cup Soccer<br>Quarterfinals<br>SUB Atrium<br>Mariachi Christmas<br>@ Popejoy 9                                                  | The Lobo Food Pantry<br>provides UNM students<br>free groceries and<br>other basic needs.<br>Times and location:<br>loborespect.unm.edu<br>Human Rights<br>Day 10 |
| Late Night<br>Breakfast<br>sub.unm.edu     | Finals Week                    | Finals Week<br>World Cup Soccer                                                                                 | Finals Week<br>World Cup Soccer                 | Finals Week                                                                                                           | Finals Week                                                                                                                           |                                                                                                                                                                   |