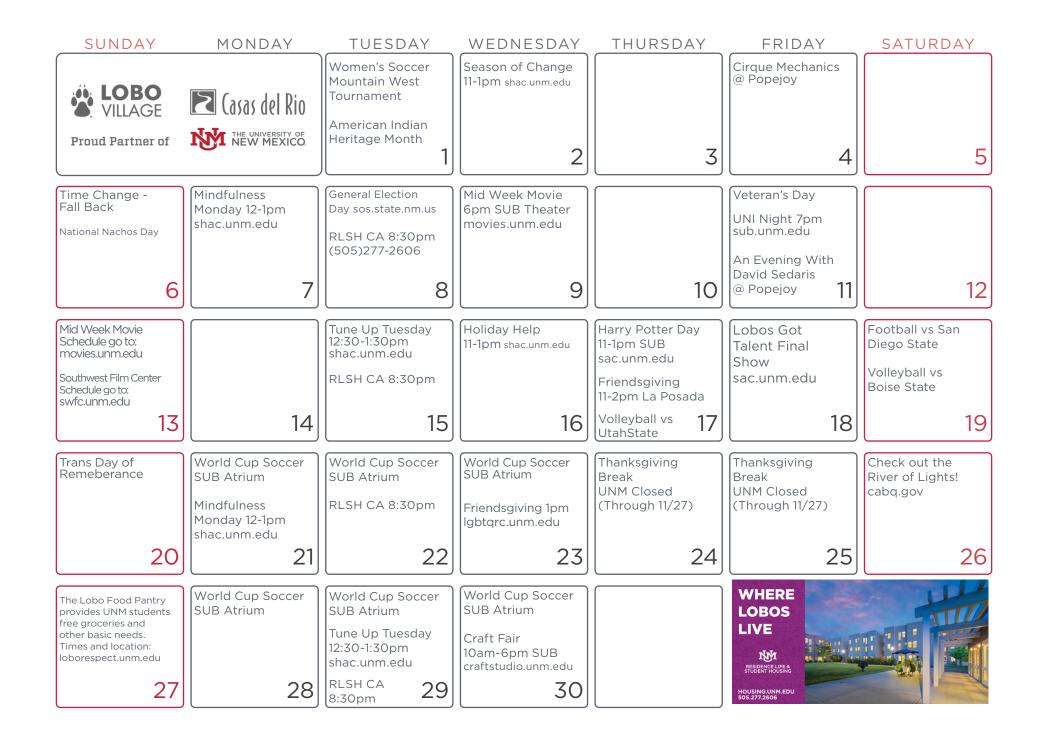

| Mental Health<br>Awareness Day<br>11-1pm shac.unm.edu | National Coming<br>Out Day                                                                   |                                                                                                         | Fall Break<br>Through 10/16                                                                                            | Fall Break<br>Through 10/16                                                           | Football at NMSU                                                                                    |



#### ASUNM ASSOCIATED STUDENTS COMMUNITY EXPERIENCE

Student organizations volunteering for Fall Frenzy, a campus clean-up organized by Community Experience.

#### NOVEMBER







#### DECEMBER

| SUNDAY                                     | MONDAY                         | TUESDAY                                                                                                         | WEDNESDAY                                       | THURSDAY                                                                                                              | FRIDAY                                                                                                                                | SATURDAY                                                                                                                                                          |
|--------------------------------------------|--------------------------------|--------------------------------------