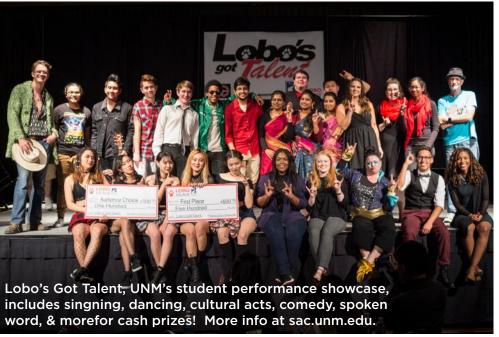

Track & Field NM Classic to 2/5

Women's Tennis vs NAU

SATURDAY

Women's BBall vs Wyoming

Women's Tennis vs ACU

Lobo's Got Talent aps due sac.unm.edu

Lobo Leadership & Involvement Award Aps Due sac.unm.edu

Men's BBall vs Boise St