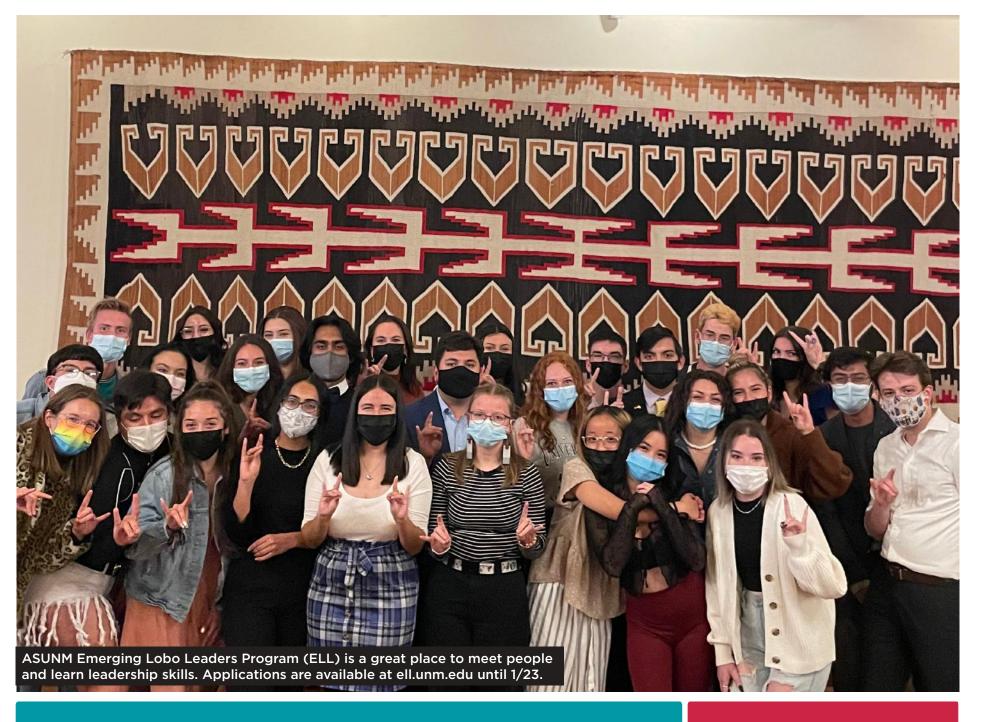

## **JANUARY**

2022

SUNDAY MONDAY TUESDAY WEDNESDAY THURSDAY FRIDAY SATURDAY **Movies on Campus** Women's BBall Look to sign 1/8 - Men's BBall vs UNLV up for Getaway vs Utah State Adventures Mid Week Movies and Outdoor movies.unm.edu Adventure Classes and Clinics at Southwest Film Center Clinics at recservices.unm.edu 5 swfc.unm.edu 3 4 6 1/8 Canadian Brass Men's BBall vs The Temptations at Popejoy Hall San Diego St at Popejoy Hall Women's BBall vs San Diego St 15 13 9 10 11 12 14 Dr. Martin Luther Classes Begin Welcome Back Red Party Women's BBall King Day Day - Noon - 1:30 sse.unm.edu vs Fresno St Departments & Greek Life No Classes Track & Field SUB Atrium MLK Invite 16 17 18 19 20 21 22 Hamilton starts at Popejoy Hall Hypnotist - 7:30 SUB Ballroom C Track & Field UNM Open Welcome B